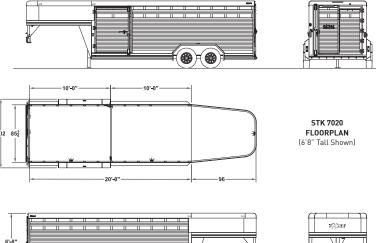

# 2025 Exiss STK 7020 - 6'8" Tall

### **STK 7020** FLOORPLAN

MSRP: \$47,963 SALE PRICE: \$40,499

TERM/AM

240/240

**INTEREST RATE** 

9.29%

APR 10.22%

OAC, finance fee of \$599 included in payment, cost of credit during term: \$52,023.56.

| MODEL                | SIZE         | GVWR   | EMPTY WEIGHT | AXLES     |
|----------------------|--------------|--------|--------------|-----------|
| STK 7020 - 6'8" Tall | 7'0" X 20'0" | 14,000 | 3,900        | (2) 7,000 |
| STK 7020 - 7'2" Tall | 7'0" X 20'0" | 14,000 | 4,100        | (2) 7,000 |